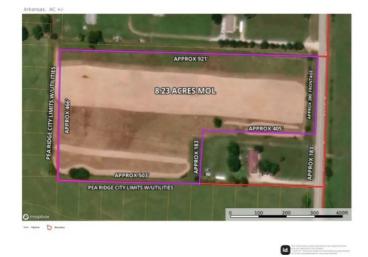

## 8.23 AC N Highway 94

Pea Ridge, Ar 72751

List Price: \$864,000 MLS#: 1282745 Beds: 0 Garage: 0 Type: Land County: Benton School: Pea Ridge

## **Description**

Opportunity awaits with this 8.23 acres mol! 280' of approximate highway frontage acreage in thriving Pea Ridge.

Great location NW of the Pea Ridge High School. This versatile parcel has several possibilities.

Utilities adjacent. Borders Walnut Hill Subdivision to South & West. This listing is part of a larger parcel. Acreage and boundary sketch are approximate. Taxes reflect entire parcel.