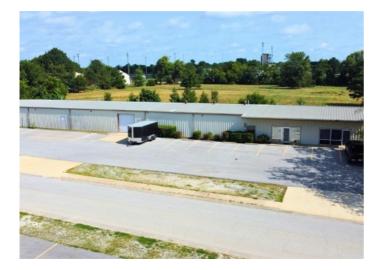

## **Description**

Less than a mile away from Walmart World Headquarters.

Roll-up doors: 2 (10' x 10') Clear height: 11' Building dimensions: 210' x 40' Docks: 2 Parking spaces: 18 Office/showroom: 2,960 SF Power: 3 Phase on site