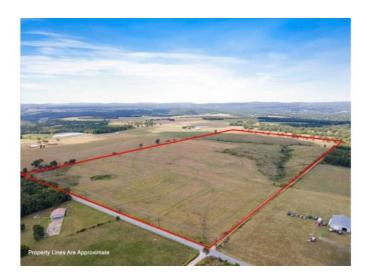

## **Description**

80 acres on paved road with a beautiful setting of the Ozark Mountains in the distance! Perfect for livestock or agricultural use. Would make an amazing homesite! Brand new well on property - 1400-1600 ft deep; produces 100 gal/minute. Seller had plans for a large, beautiful estate home but location changed so he is selling. Electric and public water at the street. (Buyer to satisfy utility locations for themselves). Additional 115 acres available. See also MLS #1294167

## **Property Details**

| Lot Size  | 80.00 Acres                                        |
|-----------|----------------------------------------------------|
| Fencing   | Full,Wire                                          |
| Listed By | Keller Williams Market Pro Realty - Siloam Springs |