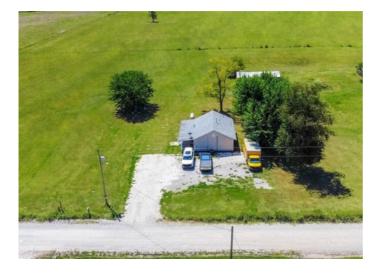

## 22443 Floyd Moore Road

Gentry, Ar 72734

List Price: \$290,000 MLS#: 1283564 Beds: 2 Baths Full: 1 Garage: 0 Square Feet: 880 Price / Square Foot: \$329.55 Subdivision: 31-19-33-Rural Type: Residential County: Benton School: Gentry

## **Description**

Remodeled house, New pluming, windows, floors, A/C, Hvac, water heater, new electrical wires and box, light fixures doors, paint.2 BR 1 BA Nice eat in kitchen and large utility or bonus room. Sit on your 30'X8' covered porch and look over the absolutely gorgeous level pasture property. Close to town but totally country feel.

## **Property Details**

| Lot Size      | 5.15 Acres                                                     |
|---------------|----------------------------------------------------------------|
| Air Condition | WindowUnits                                                    |
| Amenities     | CeilingFans, EatInKitchen, TileCounters                        |
| Appliances    | ElectricOven, ElectricRange, ElectricWaterHeater, Refrigerator |
| Driveway      | UnpavedDriveway                                                |
| Exterior      | VinylSiding                                                    |
| Fencing       | None                                                           |
| Fireplace     | None                                                           |
| Listed By     | Keller Williams Market Pro Realty Branch Office                |