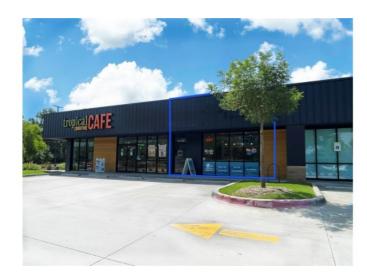

## **Description**

Adjacent to Fayetteville High School and located in the University of Arkansas campus corridor with 27,000+ students enrolled. Location is near popular Dickson Street, downtown Fayetteville Square and several area attractions including the Walton Arts Center and George's Majestic Lounge. Area is surrounded by numerous student housing complexes and an abundance of national retailers. Recently renovated shopping center with available sublease through August 2027. Operating business, please contact broker for viewing.