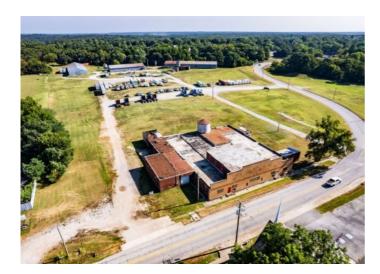

## 302 Main Street

Gravette, Ar 72736

**List Price:** \$2,200,000

**MLS#:** 1283676

Beds: 0 Garage: 0

**Square Feet:** 7,796

Price / Square Foot: \$282.20

Type: CommercialSale

## **Description**

Unique opportunity in the heart of Gravette. Historic shelling plant could be converted to a number of things - retail, restaurants, event center, outdoor market (like 8th St), etc. Endless possibilities. All utilities on site (to be confirmed by buyers).

## **Property Details**

| Lot Size  | 13.90 Acres                |
|-----------|----------------------------|
| Listed By | RE/MAX Real Estate Results |