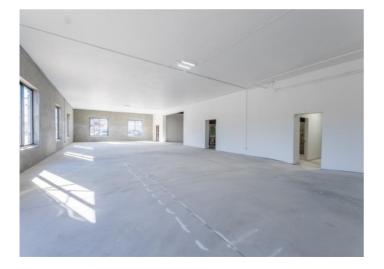

## **Description**

Building to be subdivided. Modernized and completely updated historic building in the Heart of Downtown Rogers offering an outdoor entertainment/dining area, roll up bay door, step-seating, polished concrete floors, & tons of natural light! Ideal for a restaurant, bar, yoga studio, retail, office, or art gallery. Capture a fantastic commercial space with unlimited potential in the thriving & popular Entertainment District of Downtown Rogers! This unique & highly versatile location is perfectly positioned to provide access to the growing area population & boasts an unbeatable mix of tenants, superior visibility, ample parking, multiple points of entry, & a close proximity to other popular area businesses and right across the tracks from the Frisco Trail loop of the Razorback Greenway Base lease rate is subject to rented square footage. Fire suppression system needs to be connected to city line. Also listed ML #: 1269559 & 1269557.