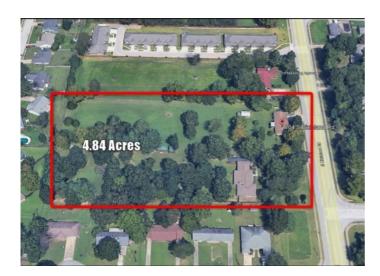

## **Description**

Prime Development Opportunity in Midtown Rogers! This exceptional 4.84-acre, two-parcel property offers a park-like setting with significant potential. Situated on high traffic S Dixieland Road, the property features two livable houses, but the true value lies in the land. All city utilities and high-speed internet, including fiber optics, are available on-site. Enjoy quick and easy access to Interstate 49, Pinnacle Hills Promenade, and both Uptown and Downtown Rogers. With a daily traffic count of 15,000 vehicles (Arkansas DOT 2023), this location is perfect for your next development project. Homes sold AS-IS.