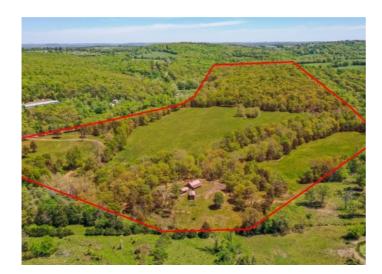

## **Description**

Calling all hunters! This 75 acre property is ideal for hunting, farming, or to build your dream home. Utilities currently onsite and a septic system already on the property. 2-3 more water taps can be added to the property as well for multiple houses. A wet weather creek runs through the property. So much potential and only 30 minutes from Fayetteville and Springdale! This is the idea location for someone who wants a get away but doesn't have the time to be too far from home. A previous hunting cabin is located on the property. Also listed as 1295729

## **Property Details**

| Lot Size  | 74.89 Acres                               |
|-----------|-------------------------------------------|
| Fencing   | Fenced,Full                               |
| Listed By | Smith and Associates Real Estate Services |