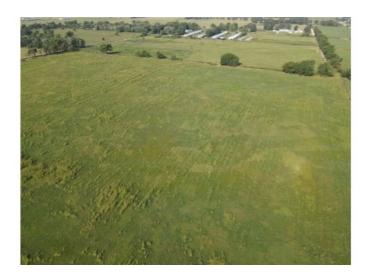

## **Description**

Step into the serenity of this expansive 40-acre parcel of land, a haven with road frontage on two sides and the convenience of rural water at the street. The property is fully fenced, providing security and a sense of boundless freedom. Enjoy the ease of access with paved road on one side, making your journey to and from town a breeze. The level, open pasture beckons with possibilities, featuring a tranquil pond that is perfect for livestock and lends itself beautifully to creating a homestead. Experience the tranquility of a rural setting while being just a short 5 miles drive to town. Whether you dream of a peaceful retreat, a thriving farm, or a new home set against a backdrop of natural beauty, this property offers the perfect blend of rural charm and accessibility for discerning buyer.

## **Property Details**

| Lot Size  | 40.20 Acres                 |
|-----------|-----------------------------|
| Fencing   | Full                        |
| Listed By | Crye-Leike REALTORS, Gentry |