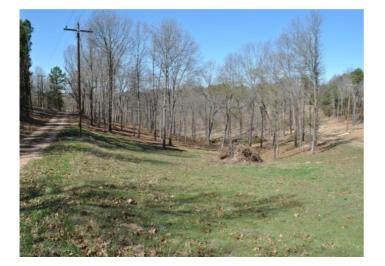

## **Description**

New survey April 2024 ! Build your lake area cabin on this wooded lot in the Rocky Branch Resort area. About a mile and a half from public boat launch at Rocky Branch State Park and Marina. Nearby Hobbs State Park hiking and biking trails, War Eagle Mill and Caverns. Electricity runs along East Robin Road Benton County Water Authority #5 municipal water at Rocky Branch Road. Taxes shown are for the entire parcel. Additional contiguous lots available.