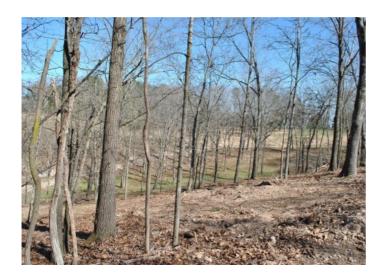

## **Description**

New survey April 2024! Build your lake area cabin on this wooded lot in the Rocky Branch Resort area. About a mile and a half from public boat launch at Rocky Branch State Park and Marina. Nearby Hobbs State Park hiking and biking trails, War Eagle Mill and Caverns. Electricity runs along East Robin Road and seller is planning on creating an easement across the top of the lots to facilitate municipal water access from Rocky Branch Road. Taxes shown are for the entire 4.22 acre parcel. Additional lots available.