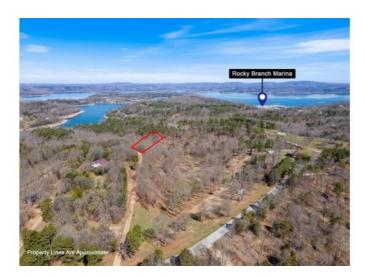

## **Description**

Newly surveyed April 2024! Plant yourself and your cabin down in this lot in the Rocky Branch Resort area. About a mile and a half from public boat launch at Rocky Branch State Park and Marina. Nearby Hobbs State Park hiking and biking trails, War Eagle Mill and Caverns. Electricity runs along East Robin Road and seller is planning on creating an easement across the top of the lots to facilitate municipal water access from Rocky Branch Road. Taxes shown are for entire 4.22 acre parcel. Additional lots are available

## **Property Details**

| Lot Size  | 0.97 Acres                 |
|-----------|----------------------------|
| Fencing   | None                       |
| Listed By | Crye-Leike REALTORS Rogers |