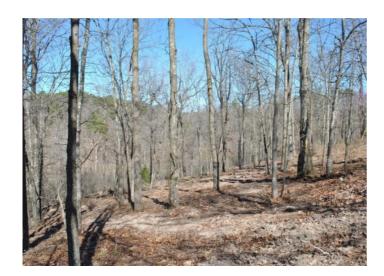

## **Description**

Newly surveyed April 2024, this .93 wooded acres in the Rocky Branch Resort area just needs your cabin or lake area home! About a mile and a half from public boat launch at Rocky Branch State Park and Marina. Nearby Hobbs State Park hiking and biking trails, War Eagle Mill and Caverns. Electricity runs along East Robin Road. House directly across the road has municipal water per seller. Taxes shown are for entire 4.22 acre parcel. Additional lots available