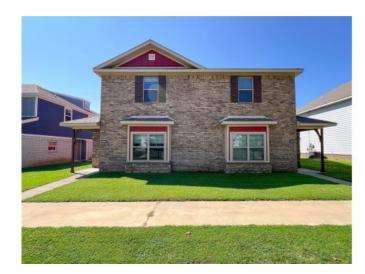

## 4087 Santa Maria Lane 4087-4089

Fayetteville, Ar 72704

**List Price:** \$638,750 **MLS#:** 1284745

Beds: 3 Baths Full: 4 Garage: 2

Square Feet: 3,650

Price / Square Foot: \$175.00 Subdivision: Rupple Meadows

## **Description**

This well-maintained duplex is located approximately 10 minutes from the University of Arkansas, offering an excellent investment potential for anyone wanting to market to students or live in one side and rent out the other. Each unit features 3 bedrooms and 3 ensuite bathrooms, with spacious living areas and modern amenities. Situated in a quiet, desirable neighborhood, the property is close to shopping, dining, and public transportation. With strong rental history and high demand in the area, this duplex is perfect for investors seeking steady income and long-term appreciation. Don't miss out on this prime location!