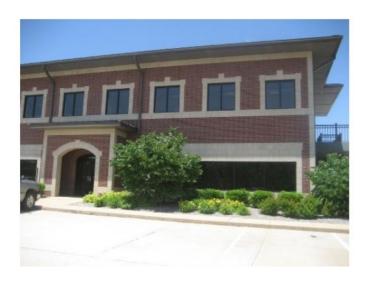

## 438 E Millsap Road 107

Fayetteville, Ar 72703

**List Price**: \$26 **MLS#**: 1284935

Beds: 0 Garage: 0

Square Feet: 1,031

Price / Square Foot: \$0.02 Subdivision: Cmn Bus Park Type: CommercialLease

**Built: 2000** 

## **Description**

Excellent office space on Millsap corridor. Visibility from Fulbright expressway and easy access to I-49. List price is \$25.50/SF modified gross. Call for more information.