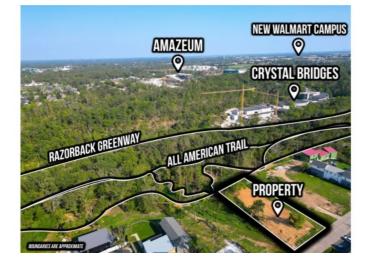

## **Description**

Unicorn found! Own your very own slice of paradise that allows you to roll out your backyard onto trails like Boo Boo & Choo Choo with Crystal Bridges Museum of American Art just down the hill, or take the "Flyover" greenway trail a short distance to the Bentonville Square. This lot gives you easy access to the best of everything in NWA! Significant lot prep has already been completed. The desirability of this location is sure to only increase with Crystal Bridges expanding their museum by 50%.