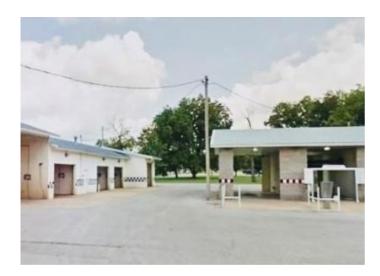

## 308 SW 2nd Avenue

Gravette, Ar 72736

**List Price**: \$550,000 **MLS#**: 1284988

Beds: 0 Garage: 0

Square Feet: 2,511

Price / Square Foot: \$219.04

Type: CommercialSale

Built: 2005 County: Benton

## **Description**

This car wash is ready to go with 4 updated manual bays, 1 updated big rig large equipment bay, and 1 new automatic bay! 150 feet of frontage on 2nd street. Right in the middle of the business district and by the major 4-way stop. Plumbed to add a Laundromat.