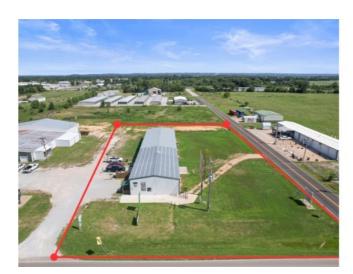

## **Description**

Welcome to 24620 E. 290 Rd in Grove, OK, currently the home to Smokey's Joint. This exceptional commercial property offers an incredible turn-key business opportunity in the heart of Grove. This expansive 7,280 sq. ft. building is situated on a generous 1.2-acre lot with prime frontage on Hwy 10, ensuring high visibility & easy access for customers. This property has been newly renovated with many upgrades, making it a perfect location for a variety of business ventures. The property includes a prominent billboard, offering you potential for an extra stream of income. Advertise your own business or lease it for additional revenue. Whether you're an entrepreneur looking to start a new venture or an investor seeking a lucrative property, this location offers tremendous opportunity for profitability.