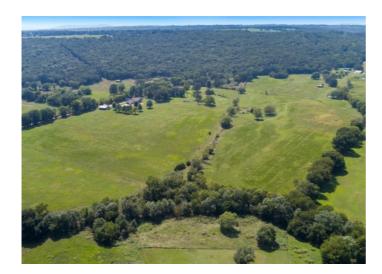

## **Description**

\*\*33.76 Acres of Prime Pastureland w/Creek & 2 Ponds - Perfect for Hay, Grazing or Building your Dream Home!\*\*
Discover your own slice of rural paradise w/this stunning property featuring expansive level pastures, a serene creek & 2 picturesque ponds. Ideal for agriculture use or to simply enjoy the open space. This secluded haven offers endless potential for building your dream home, surrounded by the natural beauty of the countryside. Enjoy the tranquility & privacy that comes with rural living while still having ample room for farming or other outdoor activities.