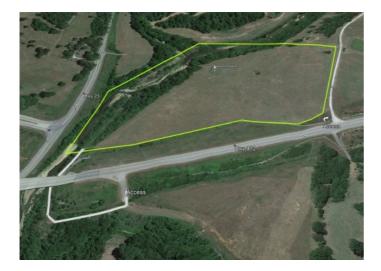

## 25.5 Acres Hwy 412

Huntsville, Ar 72740

List Price: \$695,000 MLS#: 1285557 Beds: 0 Garage: 0 Type: Land County: Madison School: Huntsville

## **Description**

25.5 acres. Hwy frontage at the SW corner of the Hwy 412 & Hwy 23 intersection. Zoned DUZ (dual-use zone, C-2 or R-1) Great for commercial or residential devolvement along Huntsville's Central Business District. 2 easement access points: Existing driveway at NW corner of property & driveway off the north side of the Hwy back under the bridge. Sewer, water, electricity, and fiber internet are available. Gas is nearby and the seller is willing to provide the necessary easement to bring it onto the property. Cleared, level, rolling to sloping land with some trees along Holman Creek makes for a nice setting. Prime commercial or residential devolvement property with good visibility and an estimated 9600 per day traffic count per ARDOT (highest traffic count intersection in Madison County). Madison County is one of the fastest-growing counties in Arkansas per capita! Perfect location & setting for a RV park or ?? There is discussion about a future trail along the creek linking Huntsville to