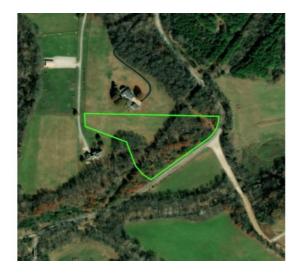

## **Description**

This is a lifestyle opportunity. Over 5 quiet acres and only 1.2 miles from White River access. With no covenants, if you're looking for a place for your estate, you've found it. Cleared lot with a beautiful lush backdrop, this oasis will allow you to build the home of your dreams with plenty of room to spread out your fun. This private acreage is your escape.

## **Property Details**

| Lot Size  | 5.35 Acres                                      |
|-----------|-------------------------------------------------|
| Fencing   | None                                            |
| Listed By | Keller Williams Market Pro Realty Branch Office |