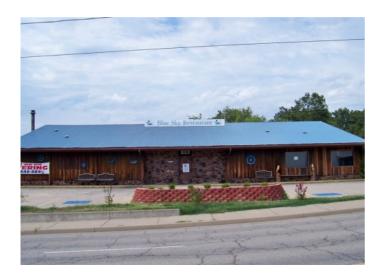

## 1615 Phoenix

Fort Smith, Ar 72901

**List Price**: \$795,000 **MLS#**: 1285594

Beds: 0 Garage: 0

**Square Feet:** 4,778

Price / Square Foot: \$166.39

Type: CommercialSale

**Built:** 1965

## **Description**

Long established restaurant complete with furniture, equipment, stoves, freezer, refrigerators, coolers, utensils, etc. Updated freezer & cooler. Complete turn-key entry into the restaurant business on a major thoroughfare. Comes complete with catering vehicles.