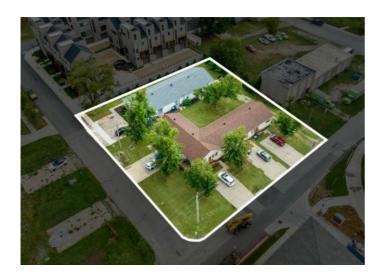

## 403 SE F Street

Bentonville, Ar 72712

**List Price:** \$2,900,000

**MLS#**: 1285813

Beds: 2 Baths Full: 10 Garage: 0

Square Feet: 6,378

Price / Square Foot: \$454.69

Subdivision: Youngs Add Bentonville

## **Description**

Have your cake and eat it too. Half an acre in downtown Bentonville where you can park some cash/gains that also provides a modest rental return. 7 recently remodeled rental units. Flexible DN-4 Zoning allowing mixed use projects. You can't beat this location as the square, WM home office, the Momentary, 8th St. Market are all within walking distance. The Razorback Greenway is across the street. Units consist of a remodeled triplex and 4-plex (all same parcel). New roof, all cosmetics, appliances, LVP throughout. 1/2-acre lot to the south recently sold with no potential revenue and was listed for the same price.

## **Property Details**

| Lot Size      | 0.48 Acres                                                                                                    |
|---------------|---------------------------------------------------------------------------------------------------------------|
| Air Condition | CentralAir                                                                                                    |
| Amenities     | None                                                                                                          |
| Appliances    | Dryer, Dishwasher, Electric Range, Electric Water Heater, Microwave Hood Fan, Microwave, Refrigerator, Washer |
| Driveway      | ConcreteDriveway                                                                                              |
| Exterior      | AluminumSiding,VinylSiding                                                                                    |
| Fencing       | Partial                                                                                                       |
| Listed By     | Equity Partners Realty                                                                                        |