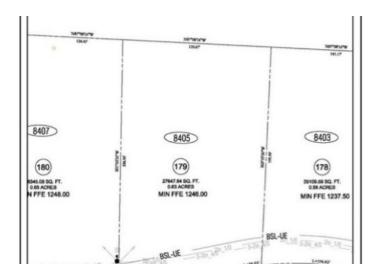

## 8405 W Pepper Grass

Bentonville, Ar 72713

**List Price:** \$330,000 **MLS#:** 1285874

Beds: 0 Garage: 0

Subdivision: Scissortail

Type: Land
County: Benton
School: Bentonville

## **Property Details**

| Lot Size  | 0.63 Acres                                      |
|-----------|-------------------------------------------------|
| Fencing   | None                                            |
| Listed By | Keller Williams Market Pro Realty Branch Office |