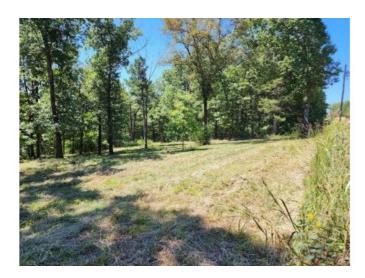

## **Description**

Check out the perfect mix with 4.91+/- acres of cleared pasture with several mature shade trees scattered about and wooded acreage to clear as you wish or leave for hunting. The cleared pasture, approximately 2 +/- acres, is completely fenced with two different gated access areas. The property has a new survey just completed and all boundary's marked. With zero restriction, several building spots, and just a ½ mile from paved road, the possibilities are endless. Electric available. Well will be needed.