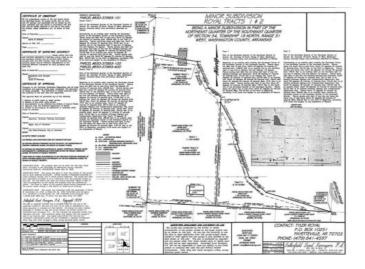

## **Description**

Attention contractors/ flex space developers: Well located along newest 612 bypass from 412 W minutes to I-49, Tontitown, Elm Springs, Cave Springs, Lowell, Rogers, Bentonville in minutes now under construction completion date 2027. Perfect for contractors with business in these areas. Uploaded support documents show ESI drawings for proposed flex space, small 24 unit warehouses (see attachments) possibility. New Javello Rd. being re-rerouted (under construction completed 2024) to front along properties east boundary. Old survey attached. No current survey available due to construction. Acreage total is close but not exact due to construction. Refer to MLS# 1269061 and MLS 1285946.

## **Property Details**

| Lot Size  | 10.82 Acres                                        |
|-----------|----------------------------------------------------|
| Fencing   | None                                               |
| Listed By | The Griffin Company Commercial Division-Springdale |