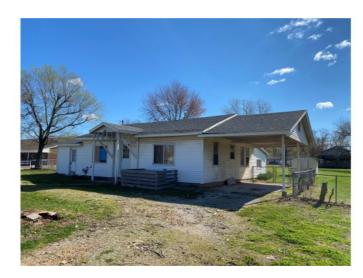

## 440 N Curtis Avenue

Pea Ridge, Ar 72751

**List Price:** \$1,500 **MLS#:** 1285944

Beds: 2 Baths Full: 1 Garage: 1

**Square Feet:** 1,517

Price / Square Foot: \$0.99

Subdivision: Youngs Sub Pea Ridge

Type: ResidentialLease

## **Description**

Great location on almost an acre in the heart of Pea Ridge's growing business district with approximate daily vehicle count of 7,900 as of 2023. Constructed as a 2 bedroom (previous tenants used as 4 bedrooms, back sunroom and north room w door closures), 1 bath home, on nearly an acre, this property would make for a conveniently located day care with a yard, or a small business with reception and two offices. Also has enclosed garage off north side w AC and separate entrance and access into home, one stall carport and large sunroom off back of property with HVAC. First and last month's rent due at lease agreement signing. Also listed as a commercial lease listing ML#1280126