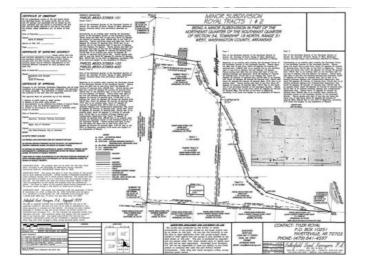

## **Description**

Attention contractors/ flex space developers: Well located along newest 612 bypass from 412 W minutes to I-49, Tontitown, Elm Springs, Cave Springs, Lowell, Rogers, Bentonville in minutes now under construction completion date 2027. New Javello Rd. being re-rerouted (under construction completed 2024) to front along properties east boundary. Old survey attached. No current survey available due to construction. Acreage total is close but not exact due to construction. Refer to MLS# 1269061 and MLS# 1285939.

## **Property Details**

| Lot Size  | 3.83 Acres                                         |
|-----------|----------------------------------------------------|
| Fencing   | None                                               |
| Listed By | The Griffin Company Commercial Division-Springdale |