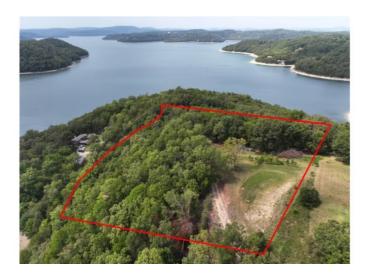

## **Description**

Fall is coming and the Ozarks will never look better, so it's time to get out and find that perfect lake lot. This lot has great elevated 180 views of Beaver lake, and private driveway easement and maintenance agreement. Level building site with 200-amp service meter in place makes this property a bargain when you realize the savings on excavation costs. This site is ready to go, just bring your plans!

## **Property Details**

| Lot Size  | 3.84 Acres              |
|-----------|-------------------------|
| Fencing   | None                    |
| Listed By | All Seasons Real Estate |