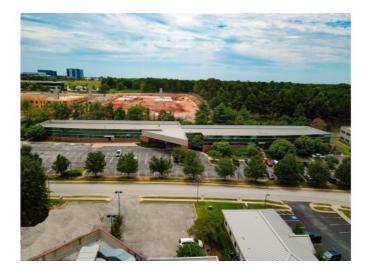

## **Description**

Both suite 200 and 212 can be combined to offer up to  $\pm 10,586$  SF Suite 200: 8,358 SF Suite 212: 2,228 SF

Located off Pinnacle Hills Parkway with easy access to Interstate 49, this contemporary, singlelevel office building features an all-glass frontage and brick exterior, offering a sleek and professional appearance. The property has recently undergone renovations, with an updated lobby, restrooms, and hallways, providing a fresh, modern environment. Situated near brandnew developments and in close proximity to major restaurants and retailers.