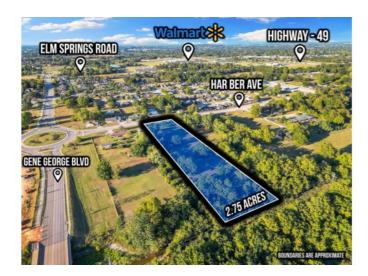

## 5441 Har Ber Avenue

Springdale, Ar 72762

**List Price:** \$820,000 **MLS#:** 1286250

Beds: 0 Garage: 0

Subdivision: Springdale Outlots

Type: Land

**County:** Washington **School:** Springdale

## **Description**

Great location in rapidly growing area! Zoned C-1, with utilities already at street. Beautiful level lot with sidewalk and curb cut, ready for your business. 12,000 VPD (ARDOT 2022) on Har-Ber Ave, which will soon be connected to Emma Ave via an overpass. 154 ft of road frontage. Less than 1 mile from the brand new Starbucks, Mercy Hospital, Walmart Supercenter, Sam's Club, restaurants and more. Centrally located in Northwest Arkansas. 9 miles from University; 14 miles from main airport; Just minutes from major corporate offices. Ideal location for retail, restaurants, medical offices, and more.

## **Property Details**

| Lot Size  | 2.75 Acres         |
|-----------|--------------------|
| Fencing   | None               |
| Listed By | Gibson Real Estate |