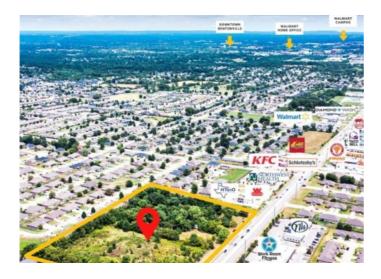

## **Description**

3.82-acre, level lot offers 325 feet of frontage, making it ideal for development. Located just two minutes from Walmart Neighborhood Market and less than ten minutes from downtown Bentonville and the Walmart Home Office. Utilities are readily available, offering a convenient and ready-to- develop site for your project.