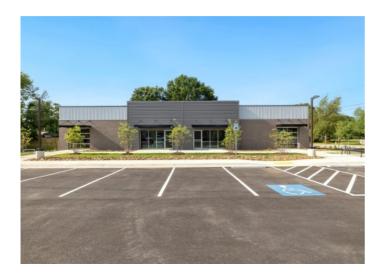

## 307 48th Street

Springdale, Ar 72762

**List Price**: \$20 **MLS#**: 1286487

Beds: 0 Garage: 0

Square Feet: 2,900

Price / Square Foot: \$0.01 Subdivision: Springdale Outlots

Type: CommercialLease

**Built: 2023** 

## **Description**

New construction space available for lease. Prime location just off the Elm Springs exit 73 and I49, easy access to Hwy 412

Flex space with 8x8 overhead doors. NNN Lease. TIA negotiable.