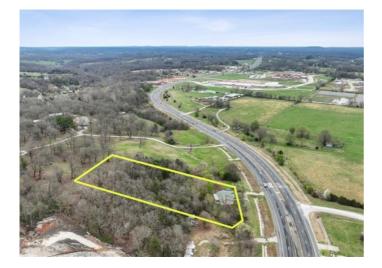

## 16716 E Highway 412

Springdale, Ar 72764

List Price: \$340,000 MLS#: 1286771 Beds: 0 Garage: 0 Square Feet: 1,600 Price / Square Foot: \$212.50 Type: CommercialSale Built: 1989 County: Washington School:

## **Description**

Incredible opportunity for Highway 412 road frontage. Perfect location, close to schools and ideally situated just minutes from downtown Springdale and Beaver Lake. The home has been recently updated with new easy-to-maintain flooring and all new neutral paint. Three bedrooms and two full baths offer plenty of space for both a home or office space. With 1.84 acres, there is plenty of room to build on to the current residence or create a whole new space as your home or business. Don't miss your opportunity to own this great opporutnity.

## **Property Details**

| Lot Size   | 1.84 Acres            |
|------------|-----------------------|
| Appliances | ElectricWaterHeater   |
| Exterior   | AluminumSiding        |
| Listed By  | Harris Heights Realty |