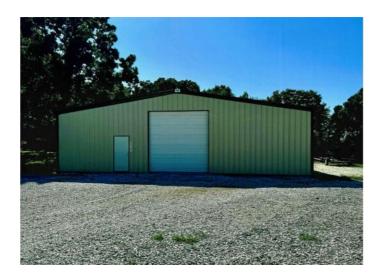

## **Description**

FOR LEASE: Very nice new 4,000 sqft warehouse. Seller will add a bathroom and a small office. Ready to move into. Minimum three year lease