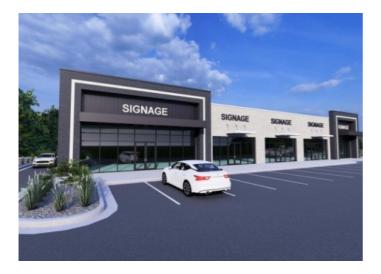

## **Description**

Take advantage of this exceptional opportunity to acquire +/- 3.8 acres of flat, commercially zoned land in the rapidly growing West Bentonville area. The property includes development plans for 30,000 SF of retail/office space, with construction set to begin in December. Ideally situated between the upcoming Wal-Mart Headquarters (opening 2025) and Northwest Arkansas Regional Airport (XNA). Utilities conveniently on site. SW Regional Airport experiences an impress traffic flow of approx. 37,000 VPD! Don't miss out on this prime development opportunity!