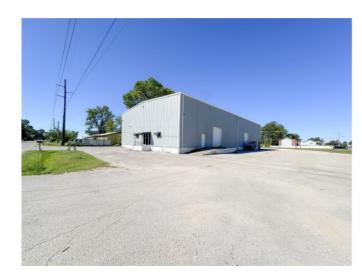

## **Description**

Warehouse/Flex/Office. The building has 5 roll up doors and clear height of 22" at side steel beams. Equipped with HVAC, near downtown Bentonville and easy access to I-49