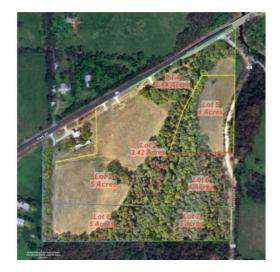

## **Description**

Explore these distinctive lots in Fayetteville! Each one boasts its own unique features, ensuring that no two properties are alike. Situated within the highly regarded Fayetteville school district, these lots are ideal for building your dream home! With gently rolling hills and a serene creek running along the edge of the properties, these parcels of land offer a peaceful retreat. Ranging from 2-5+ Acres, you can choose the perfect size to suit your needs!

## **Property Details**

| Lot Size  | 5.00 Acres       |
|-----------|------------------|
| Fencing   | None             |
| Listed By | Rowe Real Estate |