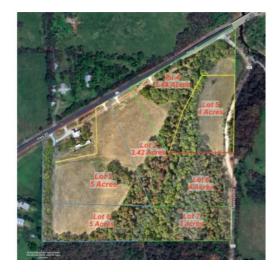

## 21633 Highway 45

Fayetteville, Ar 72703

List Price: \$154,000 MLS#: 1287962 Beds: 0 Garage: 0 Subdivision: Glenwood Park Add Type: Land County: Washington School: Fayetteville

## **Description**

Explore these distinctive lots in Fayetteville! Each one boasts its own unique features, ensuring that no two properties are alike. Situated within the highly regarded Fayetteville school district, these lots are ideal for building your dream home! With gently rolling hills and a serene creek running along the edge of the properties, these parcels of land offer a peaceful retreat. Ranging from 2-5+ Acres, you can choose the perfect size to suit your needs!

## **Property Details**

| Lot Size  | 3.42 Acres       |
|-----------|------------------|
| Fencing   | None             |
| Listed By | Rowe Real Estate |