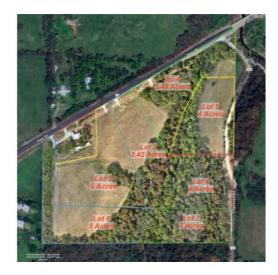

## **Description**

Explore these distinctive lots in Fayetteville! Each one boasts its own unique features, ensuring that no two properties are alike. Situated within the highly regarded Fayetteville school district, these lots are ideal for building your dream home! With gently rolling hills and a serene creek running along the edge of the properties, these parcels of land offer a peaceful retreat. Ranging from 2-5+ Acres, you can choose the perfect size to suit your needs!

## **Property Details**

| Lot Size  | 5.48 Acres       |
|-----------|------------------|
| Fencing   | None             |
| Listed By | Rowe Real Estate |