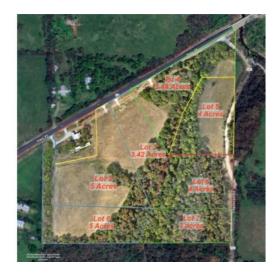

## **Description**

Explore these distinctive lots in Fayetteville! Each one boasts its own unique features, ensuring that no two properties are alike. Situated within the highly regarded Fayetteville school district, these lots are ideal for building your dream home! With gently rolling hills and a serene creek running along the edge of the properties, these parcels of land offer a peaceful retreat. Ranging from 2-5+ Acres, you can choose the perfect size to suit your needs!

## **Property Details**

| Lot Size  | 4.00 Acres       |
|-----------|------------------|
| Fencing   | None             |
| Listed By | Rowe Real Estate |