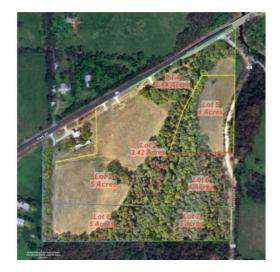

## 21633 Highway 45

Fayetteville, Ar 72703

List Price: \$225,000 MLS#: 1287967 Beds: 0 Garage: 0 Subdivision: Glenwood Park Add Type: Land County: Washington School: Fayetteville

## **Description**

Explore these distinctive lots in Fayetteville! Each one boasts its own unique features, ensuring that no two properties are alike. Situated within the highly regarded Fayetteville school district, these lots are ideal for building your dream home! With gently rolling hills and a serene creek running along the edge of the properties, these parcels of land offer a peaceful retreat. Ranging from 2-5+ Acres, you can choose the perfect size to suit your needs!

## **Property Details**

| Lot Size  | 5.00 Acres       |
|-----------|------------------|
| Fencing   | None             |
| Listed By | Rowe Real Estate |