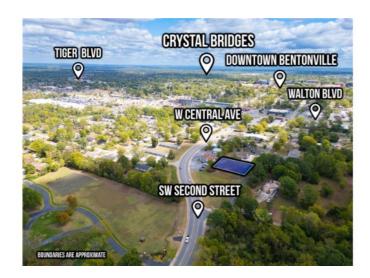

## **SW 2nd Street**

Bentonville, Ar 72712

**List Price:** \$425,000 **MLS#:** 1287988

Beds: 0 Garage: 0

Subdivision: Fairview Heights Addition

Type: Land
County: Benton
School: Bentonville

## **Description**

This is a great investment and development opportunity. The plat shows four adjoining lots; each approximately 25'x125' with 100' frontage on SW 2nd Street. Located just 11 blocks from town center. Zoned C-3, Mixed-Use Commercial, in central Bentonville. As stated by the City of Bentonville: "The C-3 District is established for areas outside of downtown to provide an opportunity for people to live, work, meet, shop and utilize services within the vicinity of their residences. The C-3 District allows for a mix of neighborhood commercial and personal services, offices and medium density residential uses. Development in this district should be designed with an urban, walkable character that encourages physical activity, alternative transportation and greater social interaction to benefit the health and well-being of residents."