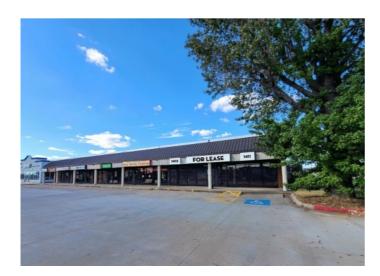

## 1411 W Walnut Street

Rogers, Ar 72756

**List Price**: \$22 **MLS#**: 1288060

Beds: 0 Garage: 0

Square Feet: 1,000

Price / Square Foot: \$0.02 Type: CommercialLease

Built: 2006 County: Benton

School:

## **Description**

Open layout retail/office space with bathroom. Frontage on busy west Walnut, with easy access to I-49, Bentonville & downtown Rogers Surrounded by retail, restaurants & services, and near schools. Tenant pays utilities. Suite will feature new paint & sealed concrete floors. Additional finish out negotiable.