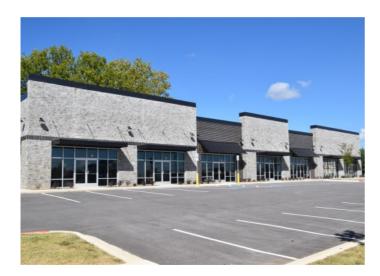

## **Description**

Newly developed retail strip center located on Highway 412 in Springdale/Tontitown. The property includes 7,900+/- sf of retail space, ample parking, and high street visibility. Conveniently positioned between I-49 and Highway 112, this center offers a great opportunity for businesses to thrive in the growing Northwest Arkansas retail market. Security Deposit Equal to 1st month's rent.