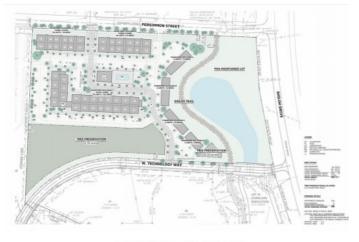

Conceptual Rendering - 15.06 Acres

Description

Discover 15.06 acres located along THE I-49 CORRIDOR and approved by City of Fayetteville for High Density City Neighborhood. This property sits within minutes of University of Arkansas, major shopping, apartment complexes, grocery stores, and Centennial Park at Millsap Mountain -- Zoned for CS, this land has unlimited potential–from multifamily, Neighborhood shopping, offices, retail, Hotel, etc. Northwest Arkansas is one of the fastest-growing metro areas in America making this Shiloh location a one-of-a-kind investment opportunity. Please refer to MLS # 1235519