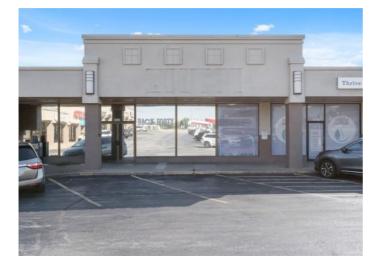

## **Description**

Excellent opportunity for a +/- 4,600 SF second generation restaurant space in Siloam Springs, AR. Located just off E Highway 412, which boasts approx. 30,000 VPD, this high-visibility center is perfect for a new or expanding restaurant operator. Key features of this space include, a spacious dining room, a private dining area perfect for parties or special events, large kitchen, manager's office, storage rooms, two employee restrooms, ADA compliant public access men's and women's restrooms, and a reception/waiting area. Situated within the established and busy Highland Park Shopping Center, this location offers ample parking for both employees and guests, plus excellent signage opportunities with plenty of road exposure. With its prime location and easy access from Highway 412, this turnkey restaurant space is ready for your business to thrive!