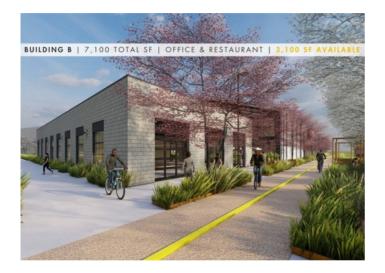

## Johnson Mill Boulevard B

Johnson, Ar 72762

List Price: \$35 MLS#: 1288667 Beds: 0 Garage: 0 Square Feet: 3,100 Price / Square Foot: \$0.01 Subdivision: Johnson Outlots Type: CommercialLease Built: 2026 County: Washington School:

## **Description**

Introducing a new facet to Johnson Square. Welcome to The Warehouse District at Johnson Square, a unique pocket within the larger new urban neighborhood. With a heavy emphasis on art, design, and vibrancy, the Warehouse District creates the heart of the community.

Expected Delivery: Spring 2026 for all available spaces.

Proximity: Minutes from I-49 with easy access to key cities like Fayetteville, Bentonville, and Springdale.

Neighborhood: Located within the vibrant Johnson Square, featuring retail shops, dining, parks, and access to local trails.