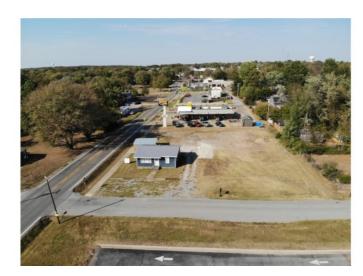

## 102 Galveston Street

Gravette, Ar 72736

**List Price:** \$399,000 **MLS#:** 1289033

Beds: 0 Garage: 0

Square Feet: 720

Price / Square Foot: \$554.17

Type: CommercialSale

County: Benton

## **Description**

Check out this awesome opportunity to move your business to Gravette Arkansas! Perfect location with approx 140 feet of Highway 59 frontage and 150 feet of Galveston road frontage! This corner lot is located near several thriving business such as Sonic, Taco Bell, Gravette Dental, Gravette Tire, and many more! If your looking to locate your business to the thriving small town of Gravette, this is your chance! Almost half an acre of commercial real estate ready for you to develop or move right in to the newly remolded office space! The inside already features 2 established offices, waiting room, kitchenette and bath. Do not let this opportunity go!